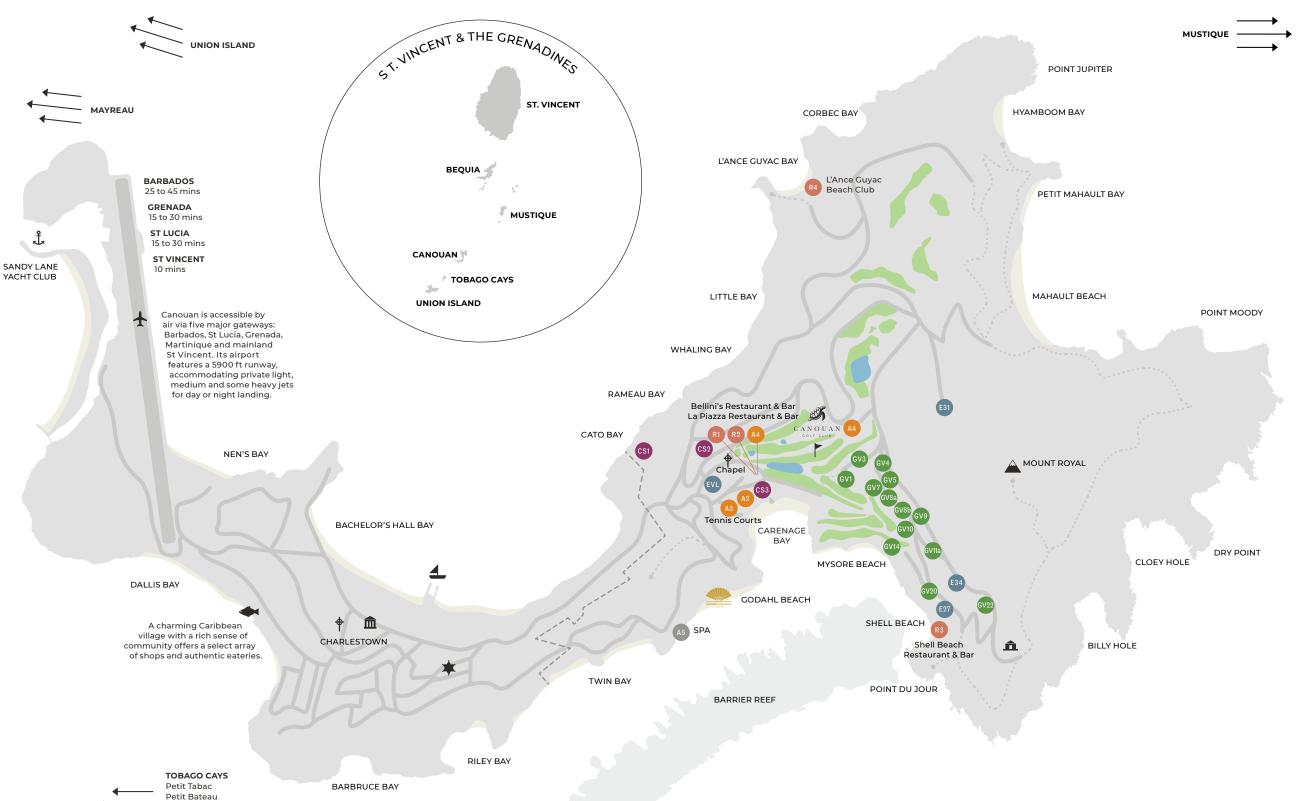

# CANOUANESTATE RESORT & VILLAS

Canouan (pronounced ka-no-wan) is an island in the Grenadines, and one of nine inhabited and more than 20 uninhabited islands and cays which constitute Saint Vincent & The Grenadines. With a population of around 1,700, the small, at 3.5 miles (5.6km) by 1.25 miles (2km) yet inherently captivating island of Canouan is situated 25 miles (40km) South of Saint Vincent. Running along the Atlantic facing aspect of the island is a barrier reef; whilst two bays separate its Southern side. The highest point on Canouan is Mount Royal.

#### LEGEND

| CANOUAN | CANOUAN GOLF CLUB       |  |  |
|---------|-------------------------|--|--|
| ¢       | CANOUAN ESTATE CHAPEL   |  |  |
| —       | POAD                    |  |  |
|         | HIKING TRAIL            |  |  |
|         | BOAT TRANSFERS          |  |  |
|         | CANOUAN ESTATE BOUNDARY |  |  |
| Ŧ       | RUNWAY                  |  |  |
| ţ       | YACHT MARINA            |  |  |
| ¢       | RC CHURCH               |  |  |
|         |                         |  |  |

- **m** SOCIETY HALL
- MOUNT ROYAL
- POLICE STATION
- LOCAL FISHERY
- **ISLAND DOCK & FERRY SERVICE**
- MANDARIN ORIENTAL

# RESTAURANTS

| R1   | BELLINI'S RESTAURANT & BAR   |
|------|------------------------------|
| R2   | LA PIAZZA RESTAURANT & BAR   |
| R3   | SHELL BEACH RESTAURANT & BAR |
| 1.12 |                              |

R4 L'ANCE GUYAC BEACH CLUB

#### RESIDENCES

- EVL TURTLE CREEK E27 **BIG BLUE OCEAN**
- E31 IL SOGNO E34 SILVER TURTLE

#### VILLAS

| GV1  | CARENAGE          | GV9   | VILLABU           |
|------|-------------------|-------|-------------------|
| GV3  | VILLAMIA          | GV10  | CANOTEN           |
| GV4  | GOLF VILLA FOUR   | GV11a | VENALOS           |
| GV5  | DOUBLE FIVE       | GV14  | THE BEACH HOUSE   |
| GV7  | MAISON TRANQUILLE | GV20  | LITTLE BLUE OCEAN |
| GV8a | WHERE ELSE        | GV22  | VILLA RITZ        |
| GV8b | ELSE WHERE        |       |                   |

## CARENAGE SUITES

- CS1 502, 504, 512, 514
- CS2 522, 524, 532, 534
- CS3 286, 287, 296, 297

## AMENITIES

A1

A2

| GOLF COURSE         | A4 | FITNESS CENTER |
|---------------------|----|----------------|
| KIDS AND TEENS CLUB | A5 | SPA            |

A3 **TENNIS COURTS** 

Petit Rameau Barradal

Jamesby